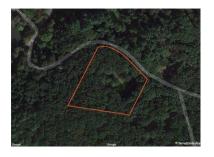

| MLS#:             | S1291840    | Lots, Lan<br>Seasonal | d, Farms, and<br>/Camps |                       | A-Active  |
|-------------------|-------------|-----------------------|-------------------------|-----------------------|-----------|
| <u>0 Depot Rd</u> |             |                       | -                       | List Price:<br>LP/SF: | \$48,500  |
| County:           | Sullivan    | Zip:                  | 12790                   | Acres:                | 2.06      |
| Town:             | Mamakating  | Pstl City:            | Wurtsboro               | Cross St:             | Route 209 |
| Area #:           | Mamakating- | 484089                |                         |                       |           |
|                   |             |                       |                         | Lot Front:            | 285       |
| Subdivision:      |             |                       |                         | Lot Depth:            | 357       |
| TxMap#:           | 484089-007- | 000-0001-             | 039-001-000             | Lot Shape:            | Irregular |
| City Nghbrhd:     |             |                       |                         | Lot #:                | -         |
| School Dist:      | Ellenville  |                       |                         | SqFt:                 |           |
| High School:      |             |                       |                         | # Photo:              | 1         |
| Middle School:    |             |                       |                         |                       |           |
| Elem School:      |             |                       |                         |                       |           |