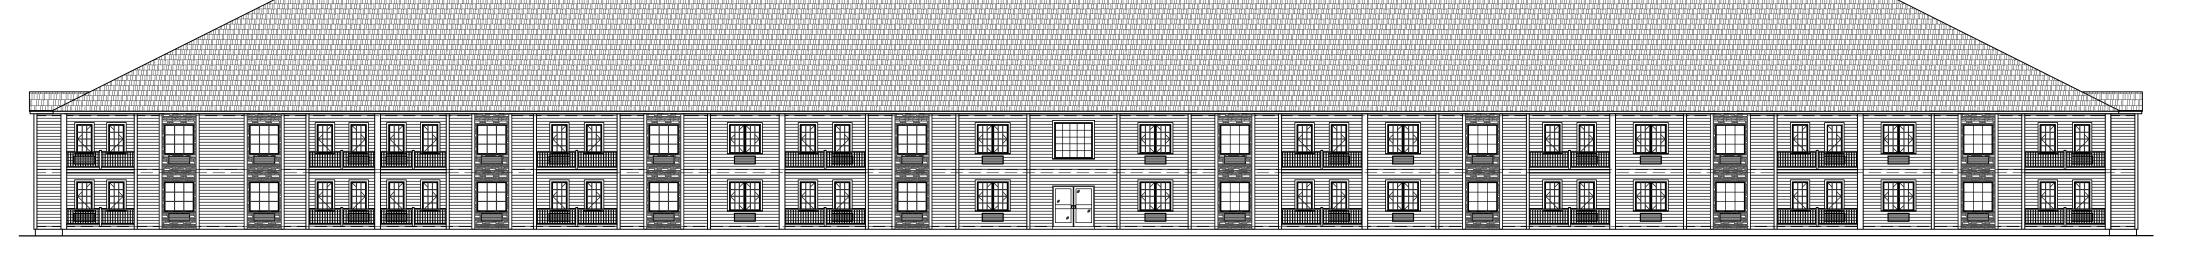

1 EXTERIOR ELEVATION - NORTH

A3.1 SCALE: 1/16" = 1'-0"

2 EXTERIOR ELEVATION - SOUTH

SCALE: 1/16" = 1'-0"

3 EXTERIOR ELEVATION - WEST
A3.1 SCALE: 1/16" = 1'-0"

4 EXTERIOR ELEVATION - EAST

SCALE: 1/16" = 1'-0"