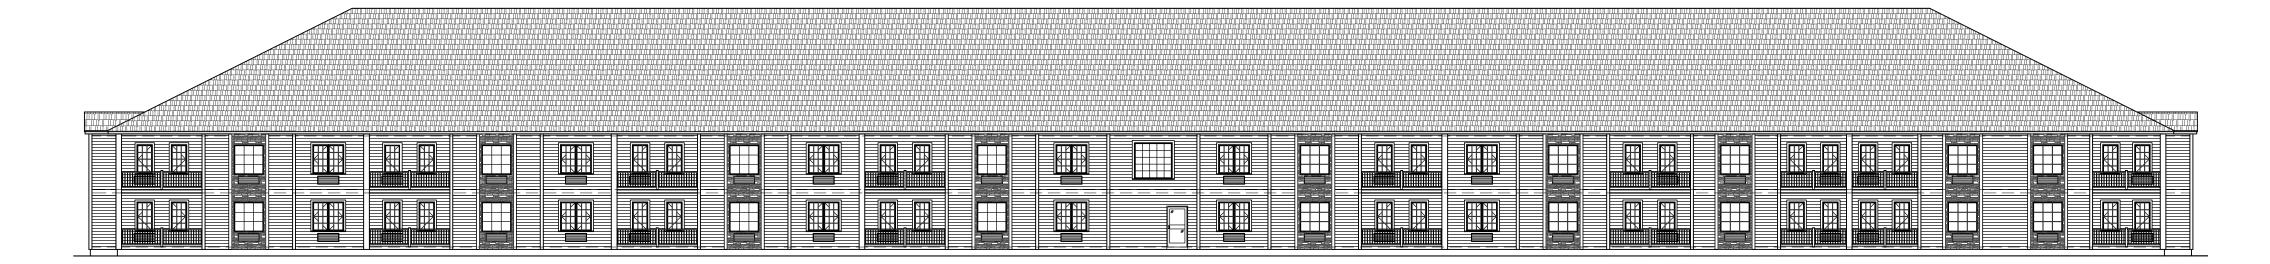

1 EXTERIOR ELEVATION - NORTH

A3.1 SCALE: 1/16" = 1'-0"

2 EXTERIOR ELEVATION - SOUTH

SCALE: 1/16" = 1'-0"

3 EXTERIOR ELEVATION - WEST
A3.1 SCALE: 1/16" = 1'-0"

4 EXTERIOR ELEVATION - EAST

SCALE: 1/16" = 1'-0"