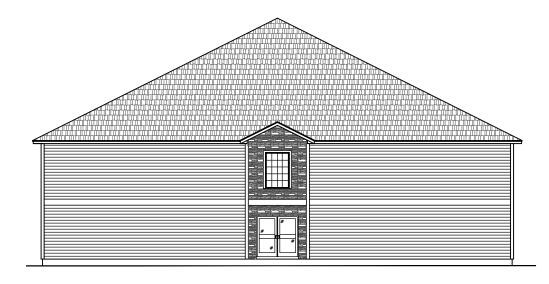

1 EXTERIOR ELEVATION - NORTH

A3.1 SCALE: 1/16" = 1'-0"

2 EXTERIOR ELEVATION - SOUTH

SCALE: 1/16" = 1'-0"

3 EXTERIOR ELEVATION - WEST
A3.1 SCALE: 1/16" = 1'-0"

4 EXTERIOR ELEVATION - EAST

SCALE: 1/16" = 1'-0"