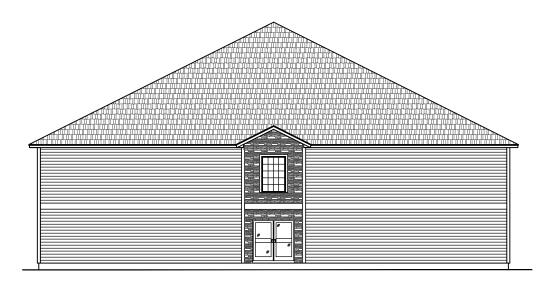

1 EXTERIOR ELEVATION - NORTH

A3.1 SCALE: 1/16" = 1'-0"

2 EXTERIOR ELEVATION - SOUTH

SCALE: 1/16" = 1'-0"

3 EXTERIOR ELEVATION - WEST
A3.1 SCALE: 1/16" = 1'-0"

4 EXTERIOR ELEVATION - EAST

SCALE: 1/16" = 1'-0"